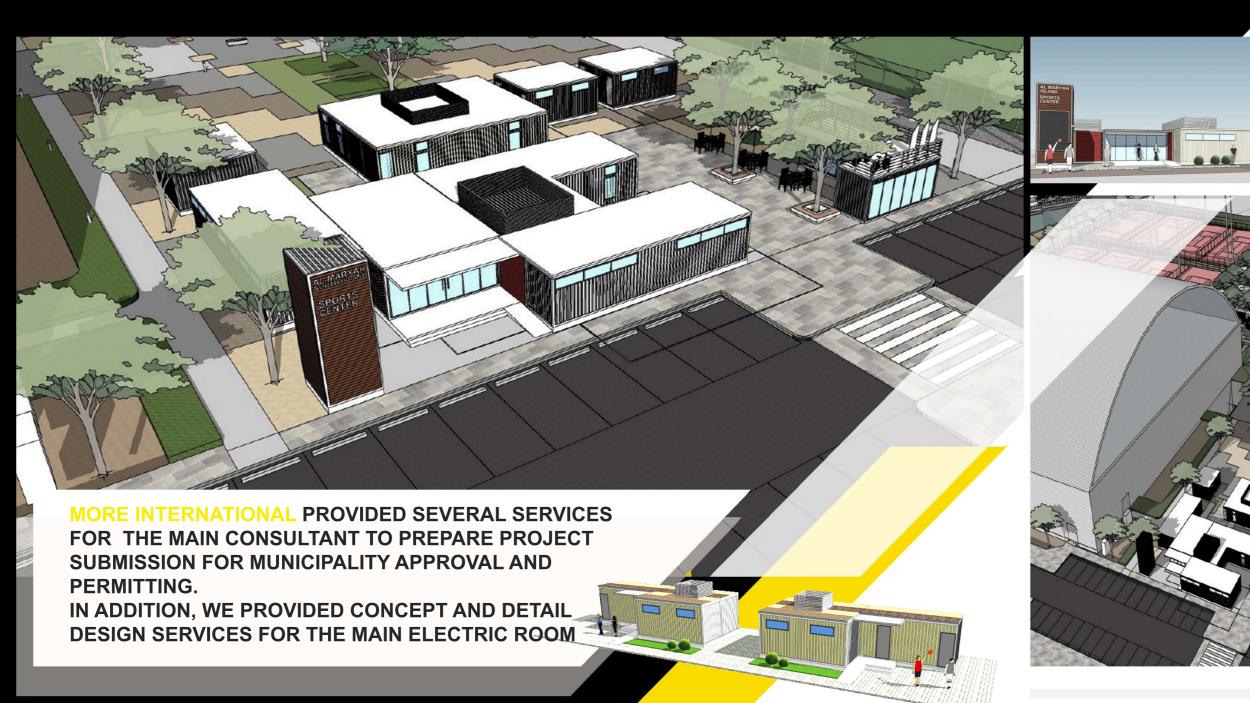

# **PROJECTS**

NORTH ALMARIYAH ISLAND -

OUR COMPANY HAD THE HONOR TO COLLOBORATE WITH SHEIKH ZAYED GRAND MOSQUE MAIN CONSULTANT TO CONCEPTUALIZE AND DETAIL THE NEW DESIGN OF THE SECURITY CHECKPOINTS INCLUDING INTERIOR DESIGN, STRUCTURAL AND MEP DETAILING.

THE PROJECT INCLUDES CONCEPT AND **DETAILED DESIGN, TENDER AND BOQ** DRAWINGS, MUNICIPALITY APPROVALS

AND CONTRACTOR NOMINATION

**ALONG WITH ONGOING SITE** 

SUPERVISION.