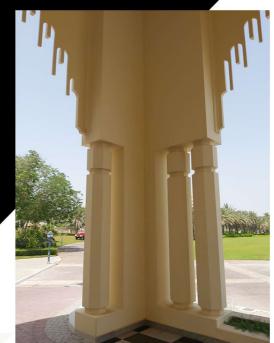

# SECURITY CHECKPOINTS SHEIKH ZAYED GRAND MOSQUE

# **PROJECTS**

NORTH ALMARIYAH ISLAND -

OUR COMPANY HAD THE HONOR TO COLLOBORATE WITH SHEIKH ZAYED GRAND MOSQUE MAIN CONSULTANT TO CONCEPTUALIZE AND DETAIL THE NEW DESIGN OF THE SECURITY CHECKPOINTS INCLUDING INTERIOR DESIGN, STRUCTURAL AND MEP DETAILING.